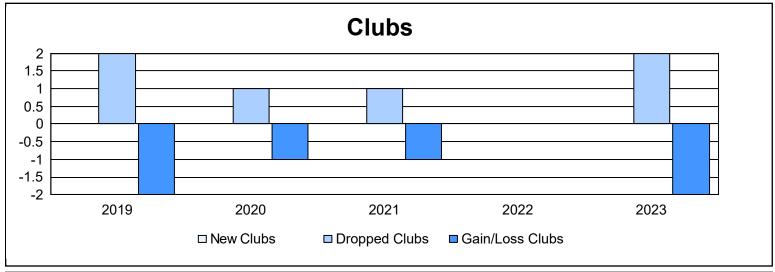

District 43 K

As of June 2023 Cumulative

| Year      | New<br>Clubs | Dropped<br>Clubs | Gain/<br>Loss<br>Clubs | New<br>Members | Charter<br>Members | Reinstate<br>Members | Transfer<br>Members | Total<br>Member<br>Added | Total<br>Members<br>Dropped | Gain/<br>Loss<br>Members |
|-----------|--------------|------------------|------------------------|----------------|--------------------|----------------------|---------------------|--------------------------|-----------------------------|--------------------------|
| 2018-2019 | 0            | 2                | -2                     | 179            | 0                  | 1                    | 8                   | 188                      | 382                         | -194                     |
| 2019-2020 | 0            | 1                | -1                     | 91             | 1                  | 8                    | 3                   | 103                      | 243                         | -140                     |
| 2020-2021 | 0            | 1                | -1                     | 134            | 0                  | 10                   | 5                   | 149                      | 232                         | -83                      |
| 2021-2022 | 0            | 0                | 0                      | 238            | 3                  | 16                   | 7                   | 264                      | 208                         | 56                       |
| 2022-2023 | 0            | 2                | -2                     | 231            | 0                  | 6                    | 12                  | 249                      | 209                         | 40                       |
| Average   | 0            | 1                | -1                     | 175            | 1                  | 8                    | 7                   | 191                      | 255                         | -64                      |