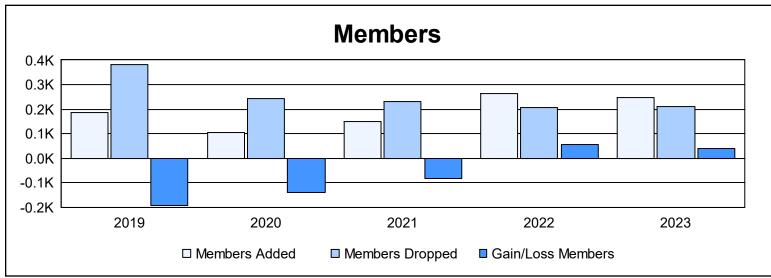

District 43 K

As of June 2023 Cumulative

| Year      | New<br>Clubs | Dropped<br>Clubs | Gain/<br>Loss<br>Clubs | New<br>Members | Charter<br>Members | Reinstate<br>Members | Transfer<br>Members | Total<br>Member<br>Added | Total<br>Members<br>Dropped | Gain/<br>Loss<br>Members |
|-----------|--------------|------------------|------------------------|----------------|--------------------|----------------------|---------------------|--------------------------|-----------------------------|--------------------------|
| 2018-2019 | 0            | 2                | -2                     | 179            | 0                  | 1                    | 8                   | 188                      | 382                         | -194                     |
| 2019-2020 | 0            | 1                | -1                     | 91             | 1                  | 8                    | 3                   | 103                      | 243                         | -140                     |
| 2020-2021 | 0            | 1                | -1                     | 134            | 0                  | 10                   | 5                   | 149                      | 232                         | -83                      |
| 2021-2022 | 0            | 0                | 0                      | 238            | 3                  | 16                   | 7                   | 264                      | 208                         | 56                       |
| 2022-2023 | 0            | 2                | -2                     | 231            | 0                  | 6                    | 12                  | 249                      | 209                         | 40                       |
| Average   | 0            | 1                | -1                     | 175            | 1                  | 8                    | 7                   | 191                      | 255                         | -64                      |